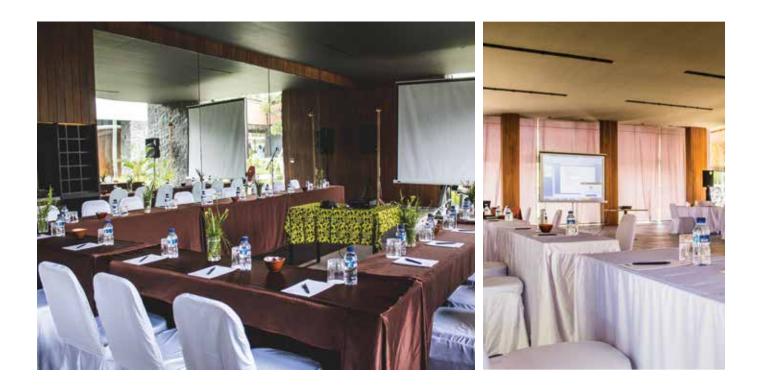

The event space features a stunning glass-walled ballroom that can be fully air-conditioned, an outdoor pre-function area and an adjacent lawn. In total, 500 guests can be accommodated for corporate and social events and celebrations, including cocktail receptions, dinners, corporate meetings and training, and weddings.

## Space to Suit Your Needs

Ideas and creativity will flow freely in our versatile event spaces, which include a stunning glass-walled ballroom that can be fully air-conditioned, an outdoor pre-function area and an adjacent lawn. In total, up to 500 guests can be accommodated for corporate and social events and celebrations, including cocktail receptions, dinners, corporate meetings and training.