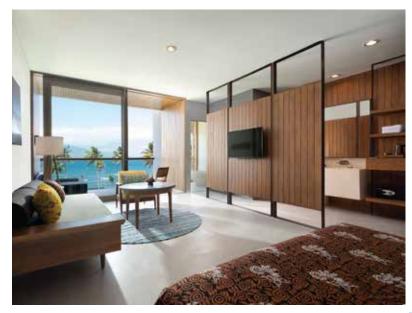

### A Stylish Stay

Dialoog Banyuwang houses 116 rooms that are modern in design, combining stylish simplicity with exceptional comfort and convenience. They include 60 Deluxe Rooms (36 sqm) and 32 Ocean Deluxe Rooms (36 sqm with ocean views). All rooms have an open-concept layout with a bedroom, bathroom and private balcony, filled with natural light through floor-to-ceiling windows.

In addition, 24 Suites (56 sqm) with ocean views provide a great sense of space and luxury. The Suites feature a bright lounge area with a sofa and armchair, and a separate bathroom with a bathtub, rain shower and two wash basins.