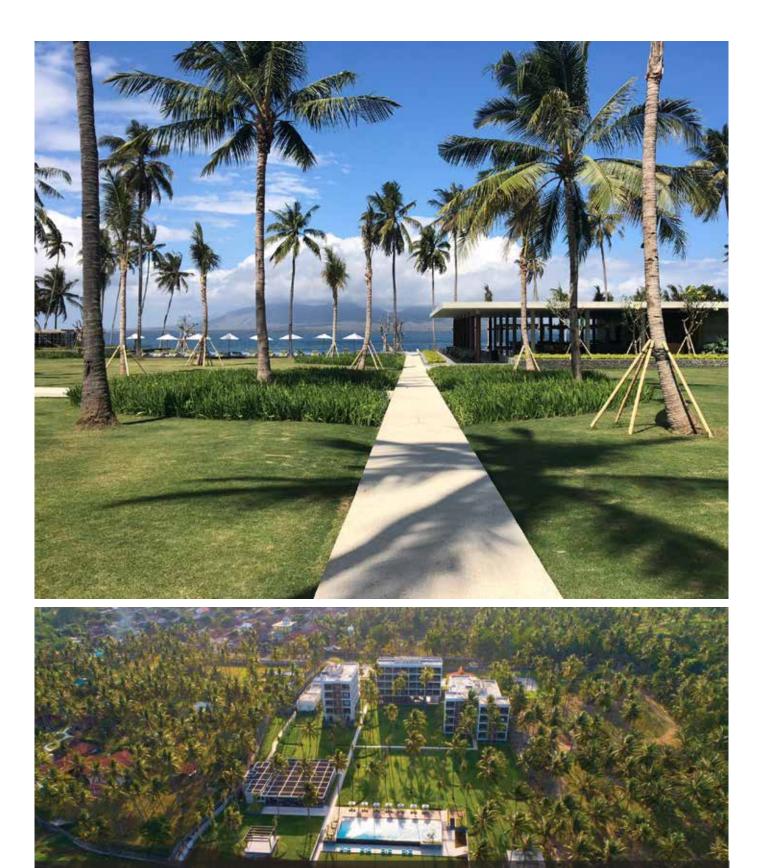

The event space features a stunning glass-walled ballroom that can be fully air-conditioned, an outdoor pre-function area and an adjacent lawn. In total, 500 guests can be accommodated for corporate and social events and celebrations, including cocktail receptions, dinners, corporate meetings and training, and weddings.

## Space to Suit Your Needs

Ideas and creativity will flow freely in our versatile event spaces, which include a stunning glass-walled ballroom that can be fully air-conditioned, an outdoor pre-function area and an adjacent lawn. In total, up to 500 guests can be accommodated for corporate and social events and celebrations, including cocktail receptions, dinners, corporate meetings and training.