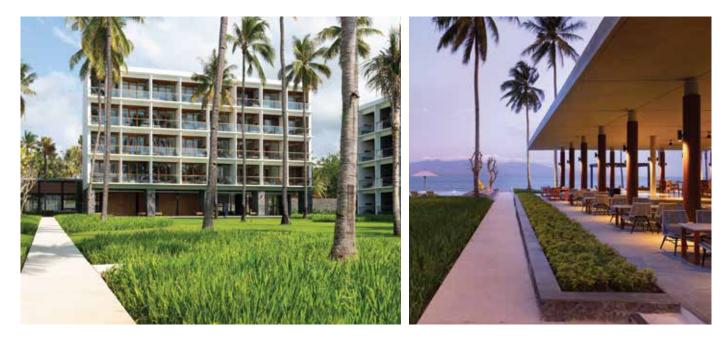

### A Stylish Stay

Dialoog Banyuwang houses 116 rooms that are modern in design, combining stylish simplicity with exceptional comfort and convenience. They include 60 Deluxe Rooms (36 sqm) and 32 Ocean Deluxe Rooms (36 sqm with ocean views). All rooms have an open-concept layout with a bedroom, bathroom and private balcony, filled with natural light through floor-to-ceiling windows.

#### Casabanyu Restaurant & Bar

With a breathtaking view of the sea, the beachfront restaurant and bar serves authentic Indonesian fare and contemporary international cuisine. Mocktails, fine wines and cocktails complement the menu, while a specialty coffee corner serves gourmet brews for the refined appreciation of coffee lovers. Whether breakfast after sunrise, lunch in the shade or cocktails at sunset, it is the perfect place to unwind. Open daily from 6:00 am to 11:00 pm