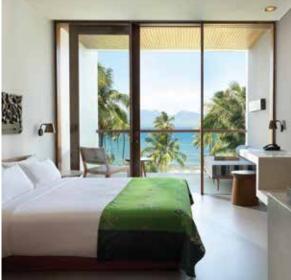

### A Stylish Stay

Dialoog Banyuwang houses 116 rooms that are modern in design, combining stylish simplicity with exceptional comfort and convenience. They include 60 Deluxe Rooms (36 sqm) and 32 Ocean Deluxe Rooms (36 sqm with ocean views). All rooms have an open-concept layout with a bedroom, bathroom and private balcony, filled with natural light through floor-to-ceiling windows.

In addition, 24 Suites (56 sqm) with ocean views provide a great sense of space and luxury. The Suites feature a bright lounge area with a sofa and armchair, and a separate bathroom with a bathtub, rain shower and two wash basins.