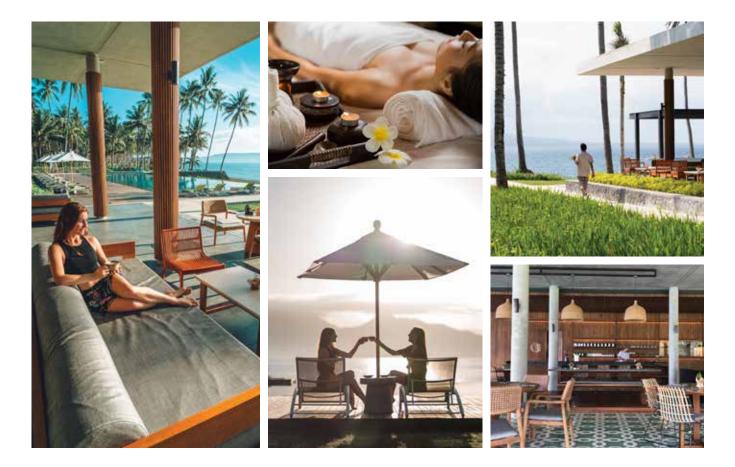

#### Beach Bar

Exclusively for in-house guests, the poolside bar and al fresco lounge are relaxing spots to chill out in the ocean breeze, enjoying a creative menu of drinks and finger food. Open daily from 11.00 am to 11.00 pm

#### **Swimming Pool**

Located adjacent to the restaurant, the infinity swimming pool is an oasis of relaxation with splendid views of the beach and the ocean. The 25 m  $\times$  50 m pool includes a kids' wading pool. Open daily from 6:00 am to 6:00 pm

#### Spa

With two spacious single rooms and one double treatment room, the spa at Dialoog Banyuwangi specializes in aromatherapy and traditional Indonesian spa healing techniques. A retail collection of massage oils and beauty products is also available. Open daily from 9.00 am to 9.00 pm